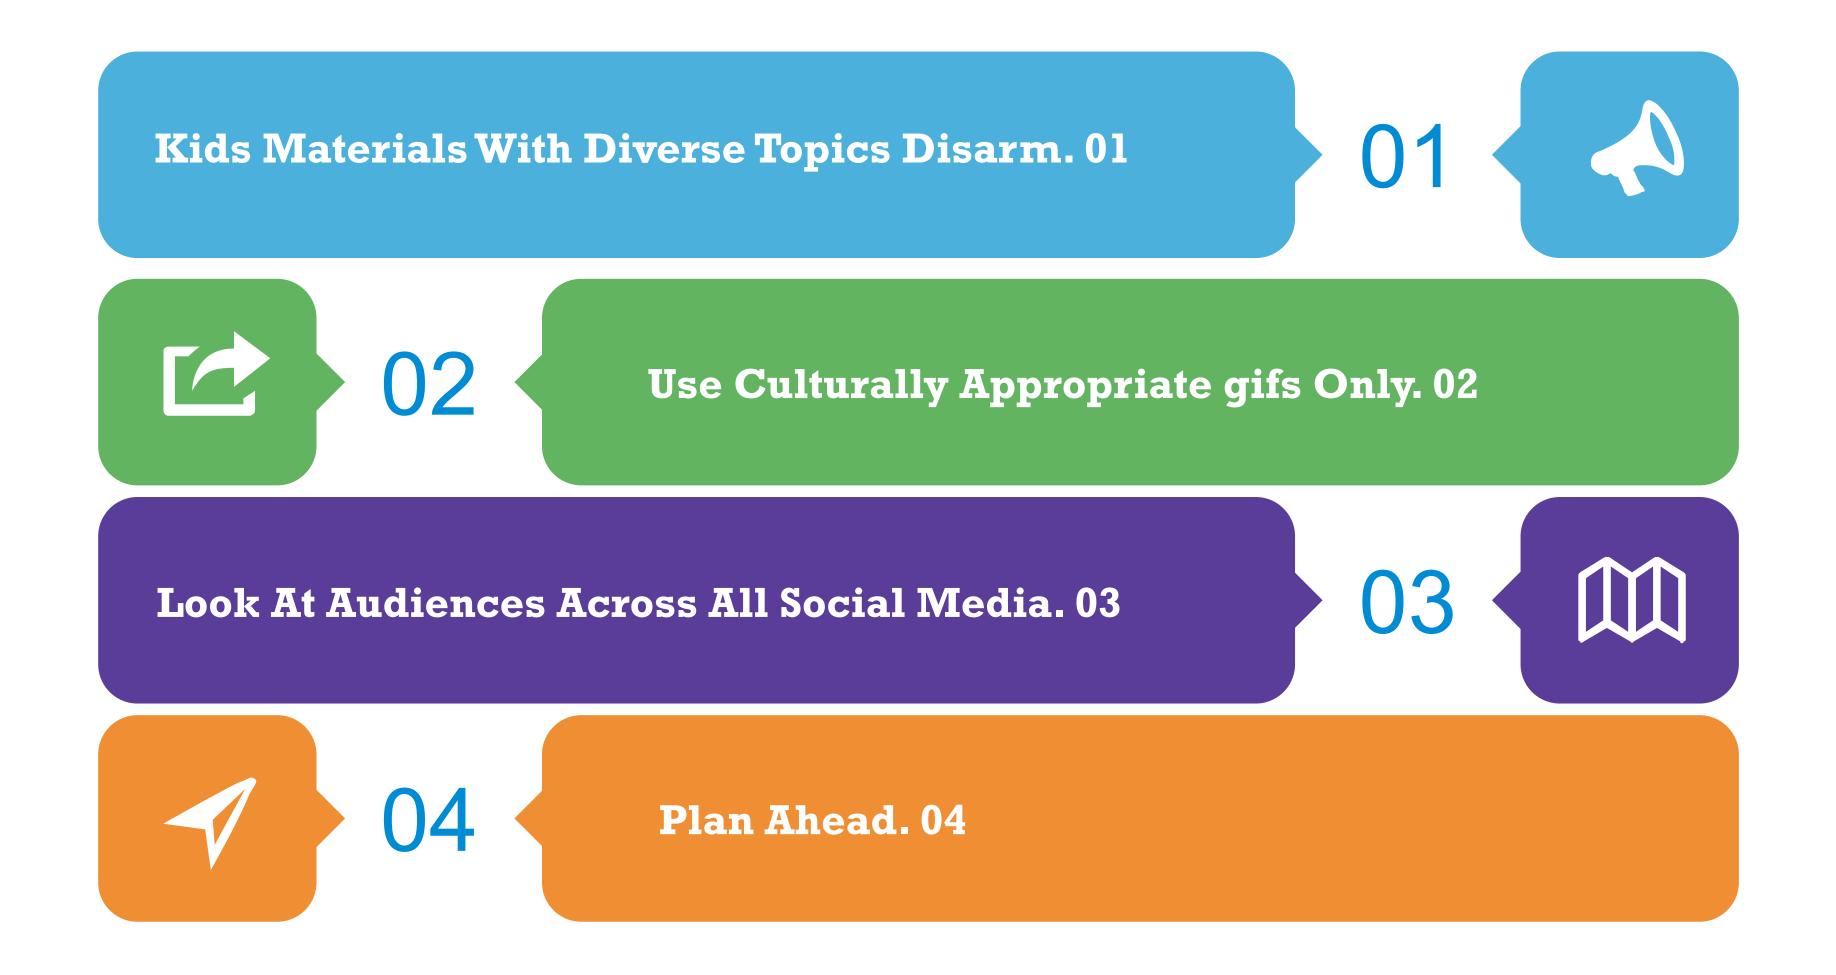

### **Talk Openly Internally 01**

Be willing to be uncomfortable in exchange for the comfort of those you serve.

to anyone.

### **Find Training 03**

Send staff to racial equity training, LGBTQ ally training, etc.

groups.