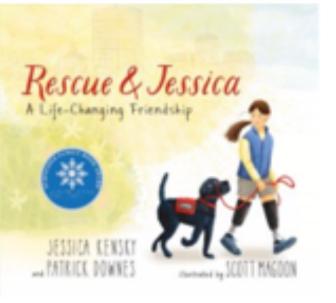

# Superhero Service Dogs

#### 01/12/2019

A service dog is specially trained to help people who have a disability. The most commonly known service dogs are probably guide dogs who help people who are blind. A service dog can also help someone with a hearing impairment or other physical disability that makes it hard for them to move safely on their own. Sometimes a service dog uses its especially good senses to help

people who have anxiety or seizures or diabetes.

Service dogs are protected by the Americans with Disabilities Act. This means they are allowed to go anywhere their person needs to go, even if dogs are not normally allowed there, like on airplanes or in restaurants. Rescue and Jessica is the story of how a service dog and a person become such a great team.