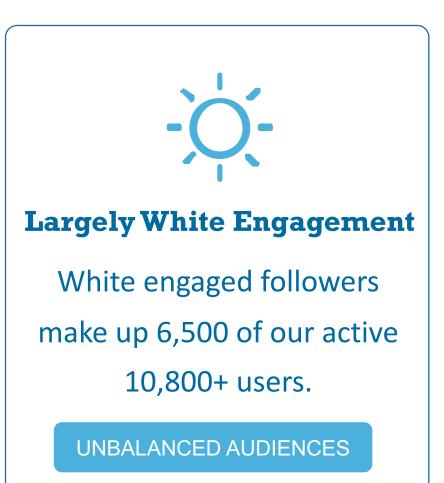

### **Small Black Engagement**

Of 12,000+ followers, and 10,800+ active people, only 3,600 identify as Black.

LOW ENGAGEMENTS