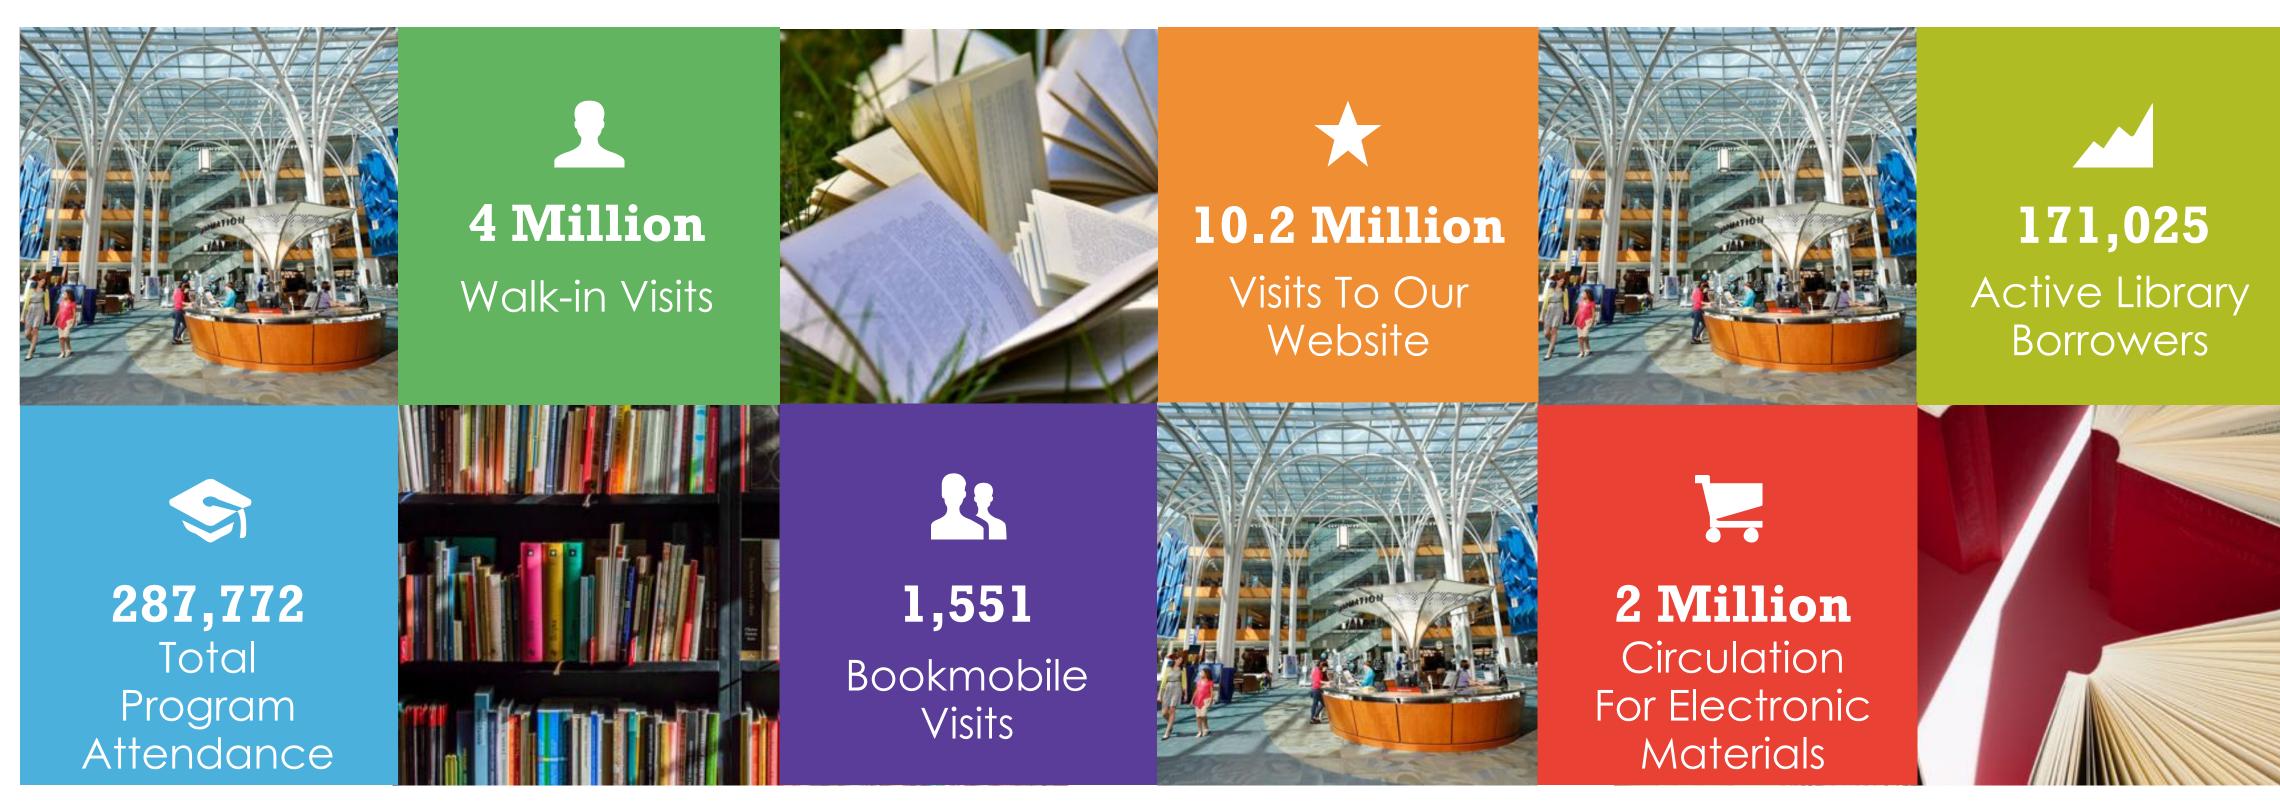

## **A Few Quick Facts** 2017 Annual Stats

There are 143 employees of color within The Indianapolis Public Library system, and 474 are Caucasian. This is of 617 total employees since December 31, 2017.