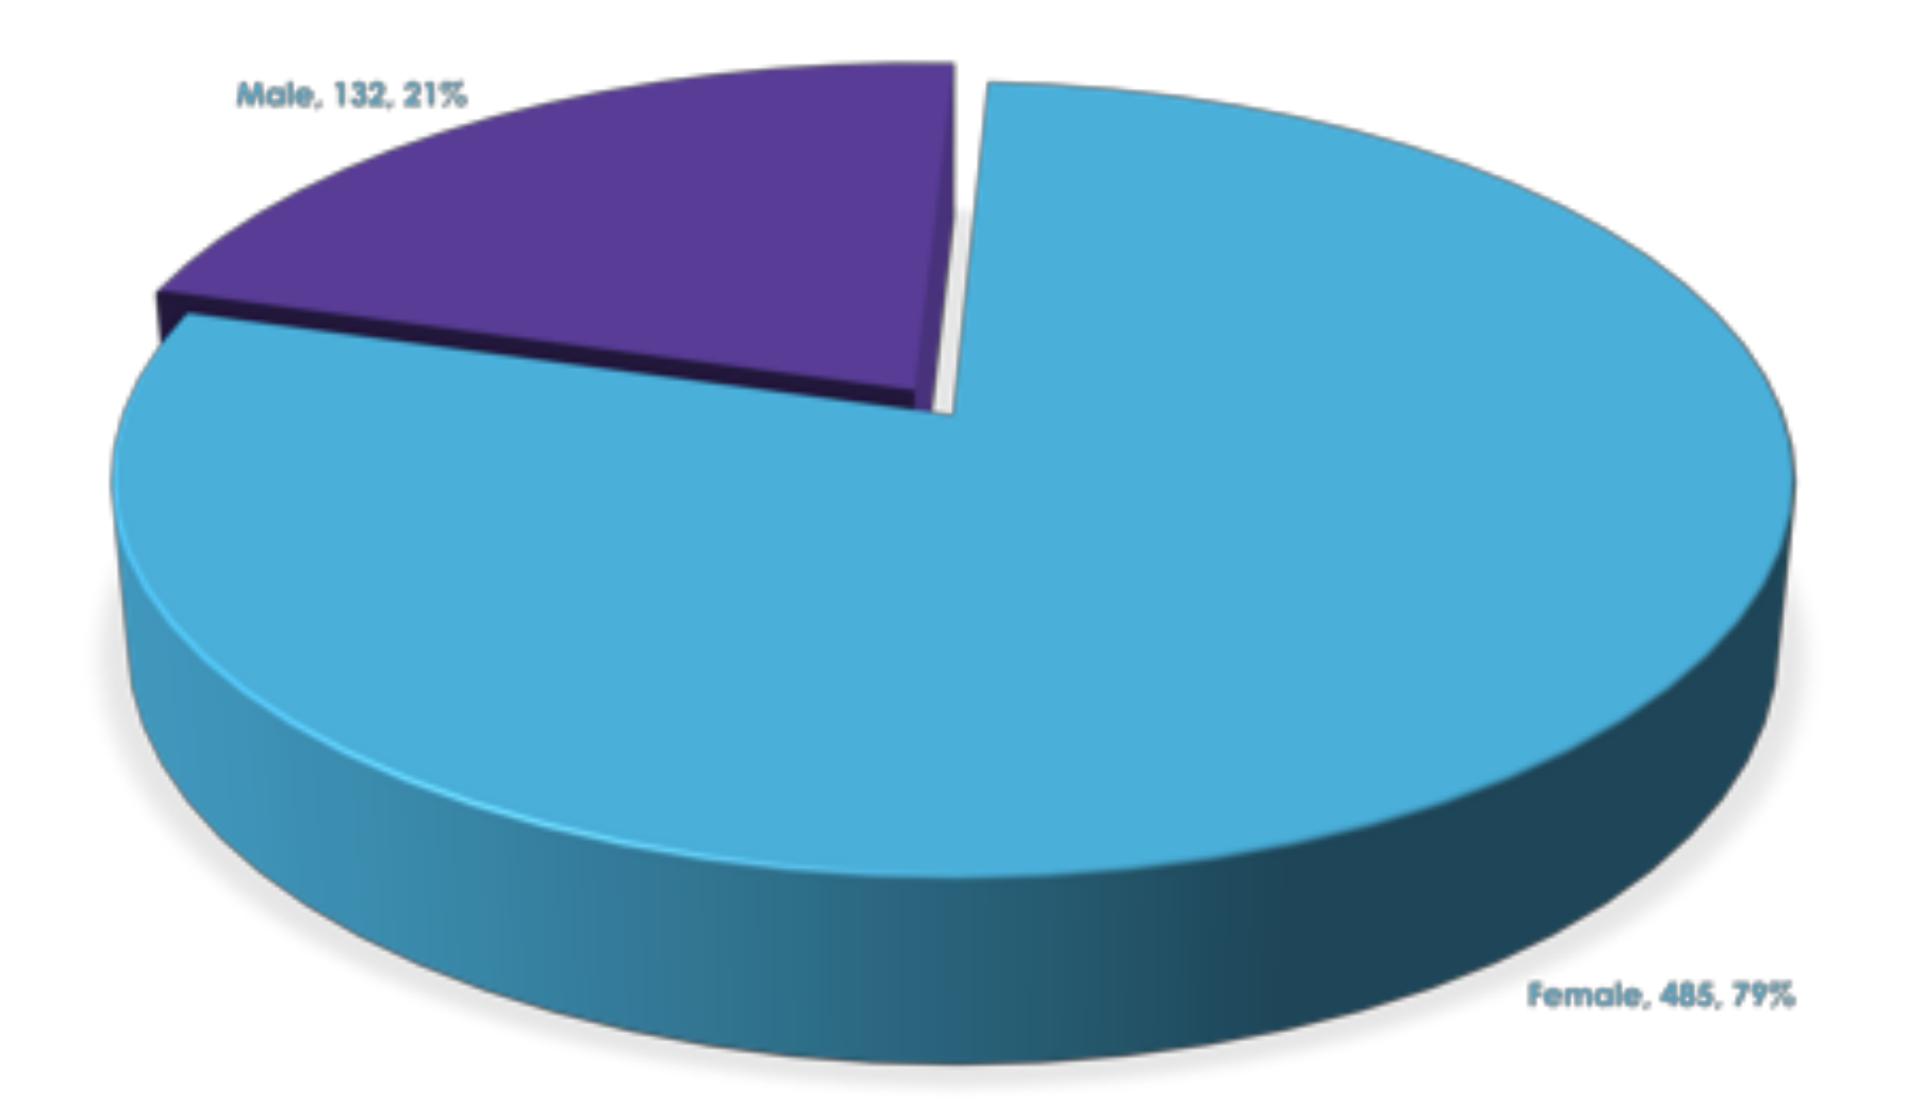

## **A Few Quick Facts** 2017 Annual Stats

There are 143 employees of color within The Indianapolis Public Library system, and 474 are Caucasian. This is of 617 total employees since December 31, 2017.

How Do The Numbers Add Up? 24.3% of IndyPL employees are of color. This is very common within the Library industry.

- What Does Our Internal Diversity Look Like?

## How Do Those Percentages Break Down at IndyPL?

## Mars and Venus Employee Breakdown at IndyPL