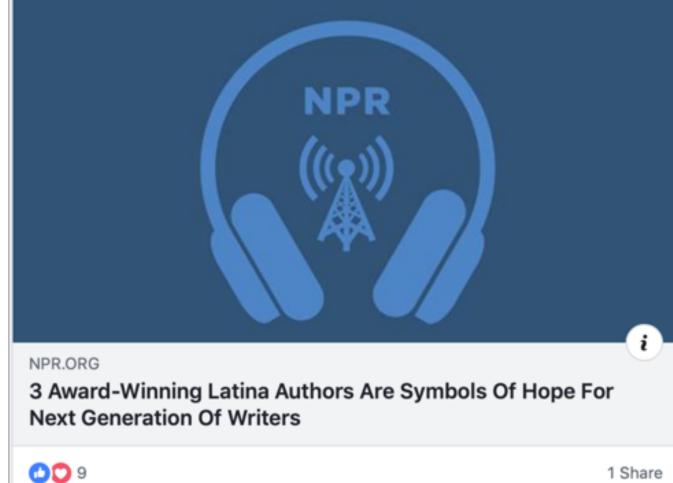

INDYPL.ORG The Super Soaker & Other Innovative Ideas from Black Scientists &... | Indianapolis Public Library

005

1

1 Share

...

Indianapolis Public Library February 17 at 9:27 AM · 🚱

Congratulations to the amazing Meg Medina, Elizabeth Acevedo, and Juana Martinez-Neal! We love this NPR interview with this year's Newbery, Printz, and Caldecott Honor award winners. #weneeddiversebooks