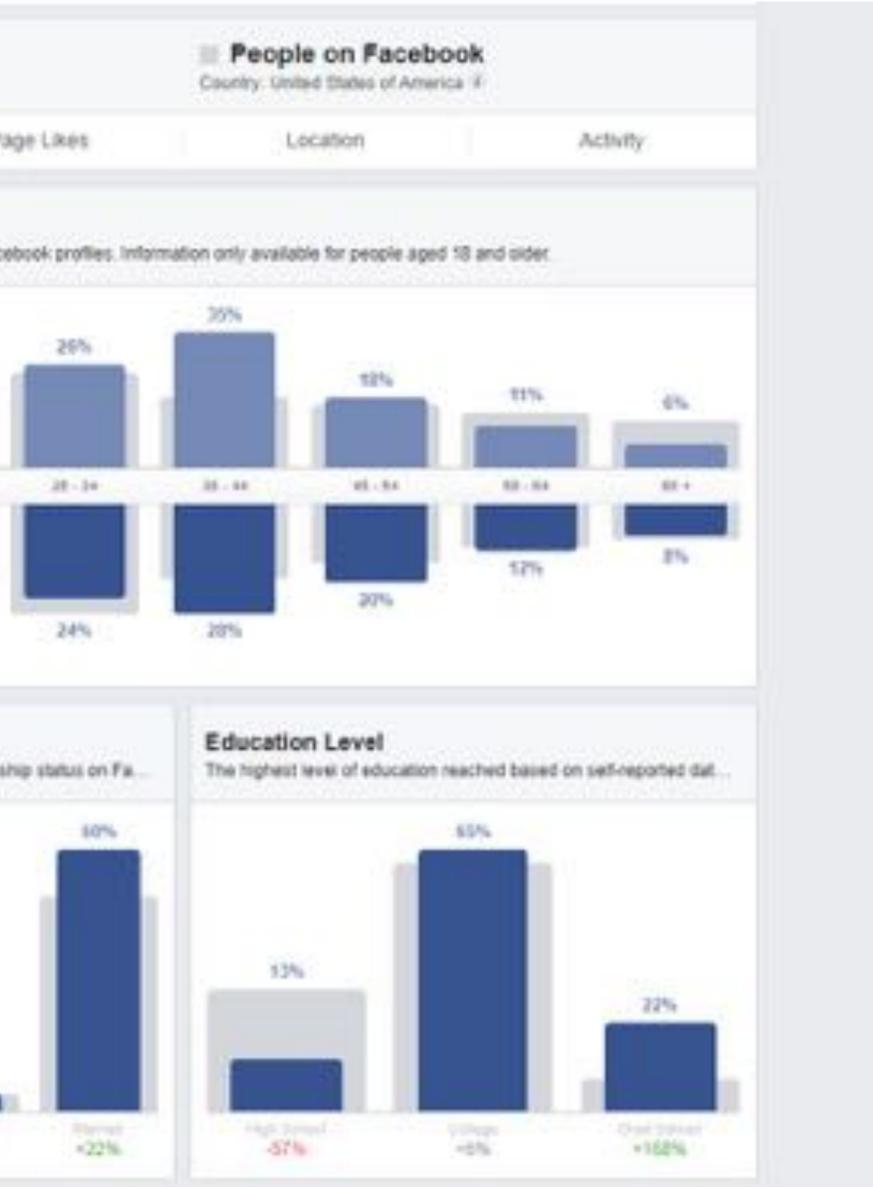

# **Our Facebook Audience**

| How apple Public Library   + view Pripe   People Not Connected to   + view Pape   Advenced   Language   Advenced   Language   Advenced   Language   Advenced                                                                                                                                                                                                                                                                                                                                                                                                                                                                                                                                                                                                                                                                                                                                                                                                                                                                                                                                                                                                                                                                                                                                                                                                                                                                                                                                                                                                                                                                                                                                                                                                                                                                                                                                                                                                                                                                                                                                                                   | CREATE AUDIENCE                      | (New Audience)                                                             |
|--------------------------------------------------------------------------------------------------------------------------------------------------------------------------------------------------------------------------------------------------------------------------------------------------------------------------------------------------------------------------------------------------------------------------------------------------------------------------------------------------------------------------------------------------------------------------------------------------------------------------------------------------------------------------------------------------------------------------------------------------------------------------------------------------------------------------------------------------------------------------------------------------------------------------------------------------------------------------------------------------------------------------------------------------------------------------------------------------------------------------------------------------------------------------------------------------------------------------------------------------------------------------------------------------------------------------------------------------------------------------------------------------------------------------------------------------------------------------------------------------------------------------------------------------------------------------------------------------------------------------------------------------------------------------------------------------------------------------------------------------------------------------------------------------------------------------------------------------------------------------------------------------------------------------------------------------------------------------------------------------------------------------------------------------------------------------------------------------------------------------------|--------------------------------------|----------------------------------------------------------------------------|
| Al United States                                                                                                                                                                                                                                                                                                                                                                                                                                                                                                                                                                                                                                                                                                                                                                                                                                                                                                                                                                                                                                                                                                                                                                                                                                                                                                                                                                                                                                                                                                                                                                                                                                                                                                                                                                                                                                                                                                                                                                                                                                                                                                               | Location ~                           |                                                                            |
| Age and Gender   Age   Age   Age   12 * - Arry *   Gender   All   Mes   Womes   Interests   * I                                                                                                                                                                                                                                                                                                                                                                                                                                                                                                                                                                                                                                                                                                                                                                                                                                                                                                                                                                                                                                                                                                                                                                                                                              |                                      | Demographics Pl                                                            |
| Age and Cancel Ary * Connected to Pages And Connected to Pages Advanced Connected to Pages Connected to Page | + Crunky region, or any              |                                                                            |
| All Mes   More Women   Interests V   + vincent V   + vincent V   Pages V   Pages V   Propie Connected to PLACE   Interests V   Pages V   Pages V   + vincent V  <                                                                                                                                                                                                                                                                                                                                                                                                                                                                                                                                                                                                                                                                                                                                                                                                                                                                                                                                                                                                                                                                                                                                                                                                                                                                                                                                                                                                          | Age and Gender 🔍 🗸                   | Self-reported information from people in their Face                        |
| Interests     Image: Status       + interests     Image: Status       Connections     Image: Status       Propie     Image: Status       Image: Status     Image: Status <td>18 * — Any *<br/>Gender</td> <td>54% All Facebook</td>                                                                                                                                                                                                                                                                                                                                                                                                                                                                                                                                                                                                                                                                                                                                                                                                                                                                                                                                                       | 18 * — Any *<br>Gender               | 54% All Facebook                                                           |
| + ment   Connections   Pages      Propie Connected to PLACE Indemapoils Public Library + mar Page Advenced * mor Page Advenced * status Selectionship Status * and the st                                                                                                                                                                                                                                                                                                                                                                                                                                                                                                                                                                                                                                                                              | Interests 🗸                          | 22% Men                                                                    |
| People Connected to   PLACE   Indenapolic Public Library   + vitur Page   Advenced   + vitur Page   Advenced   Canguage                                                                                                                                                                                                                                                                                                                                                                                                                                                                                                                                                                                                                                                                                                                                                                                                                                                                                                                                                                                                                                                                                                                                                                                                                                                                                                         |                                      |                                                                            |
| People Connected to   PLACE   indumapoilo Public Library   + visor Page   People Not Connected to   + visor Page   Advenced   Language   Advenced   Castonship Status   Education                                                                                                                                                                                                                                                                                                                                                                                                                                                                                                                                                                                                                                                                                                                                                                                                                                                                                                                                                                                                                                                                                                                                                                                                                                                                                                                                                                                                                                                                                                                                                                                                                                                                                                                                                                                                                                                                                                                                              | Connections • •                      |                                                                            |
| PLACE   Indianapolic Public Library   + view Propri   People Not Connected to   + view Propri   Advenced   Language   Advenced   Language   Belationship Status   Concetton                                                                                                                                                                                                                                                                                                                                                                                                                                                                                                                                                                                                                                                                                                                                                                                                                                                                                                                                                                                                                                                                                                                                                                                                                                                                                                                                                                                                                                                                                                                                                                                                                                                                                                                                                                                                                                                                                                                                                    | Pages 0 V                            |                                                                            |
| People Not Connected to<br>+ most Pape<br>Advenced 25%<br>Relationship Status 25%                                                                                                                                                                                                                                                                                                                                                                                                                                                                                                                                                                                                                                                                                                                                                                                                                                                                                                                                                                                                                                                                                                                                                                                                                                                                                                                                                                                                                                                                                                                                                                                                                                                                                                                                                                                                                                                                                                                                                                                                                                              | PLACE<br>Indianapolio Public Library | Relationship Status<br>Sett-reported data from people who list a relations |
| Language 3<br>Relationship Status 3<br>Education 3                                                                                                                                                                                                                                                                                                                                                                                                                                                                                                                                                                                                                                                                                                                                                                                                                                                                                                                                                                                                                                                                                                                                                                                                                                                                                                                                                                                                                                                                                                                                                                                                                                                                                                                                                                                                                                                                                                                                                                                                                                                                             | People Not Connected to              |                                                                            |
| Language 3<br>Relationship Status 2<br>Education 3                                                                                                                                                                                                                                                                                                                                                                                                                                                                                                                                                                                                                                                                                                                                                                                                                                                                                                                                                                                                                                                                                                                                                                                                                                                                                                                                                                                                                                                                                                                                                                                                                                                                                                                                                                                                                                                                                                                                                                                                                                                                             | Advanced 🗸                           | 23%                                                                        |
| Education 2                                                                                                                                                                                                                                                                                                                                                                                                                                                                                                                                                                                                                                                                                                                                                                                                                                                                                                                                                                                                                                                                                                                                                                                                                                                                                                                                                                                                                                                                                                                                                                                                                                                                                                                                                                                                                                                                                                                                                                                                                                                                                                                    | Language 3                           |                                                                            |
| -16% -33% -0%                                                                                                                                                                                                                                                                                                                                                                                                                                                                                                                                                                                                                                                                                                                                                                                                                                                                                                                                                                                                                                                                                                                                                                                                                                                                                                                                                                                                                                                                                                                                                                                                                                                                                                                                                                                                                                                                                                                                                                                                                                                                                                                  | Relationship Status                  |                                                                            |
| Work 3 -18% -33% -0%                                                                                                                                                                                                                                                                                                                                                                                                                                                                                                                                                                                                                                                                                                                                                                                                                                                                                                                                                                                                                                                                                                                                                                                                                                                                                                                                                                                                                                                                                                                                                                                                                                                                                                                                                                                                                                                                                                                                                                                                                                                                                                           | Education >                          |                                                                            |
|                                                                                                                                                                                                                                                                                                                                                                                                                                                                                                                                                                                                                                                                                                                                                                                                                                                                                                                                                                                                                                                                                                                                                                                                                                                                                                                                                                                                                                                                                                                                                                                                                                                                                                                                                                                                                                                                                                                                                                                                                                                                                                                                | Work >                               | -18% -33% +0%                                                              |