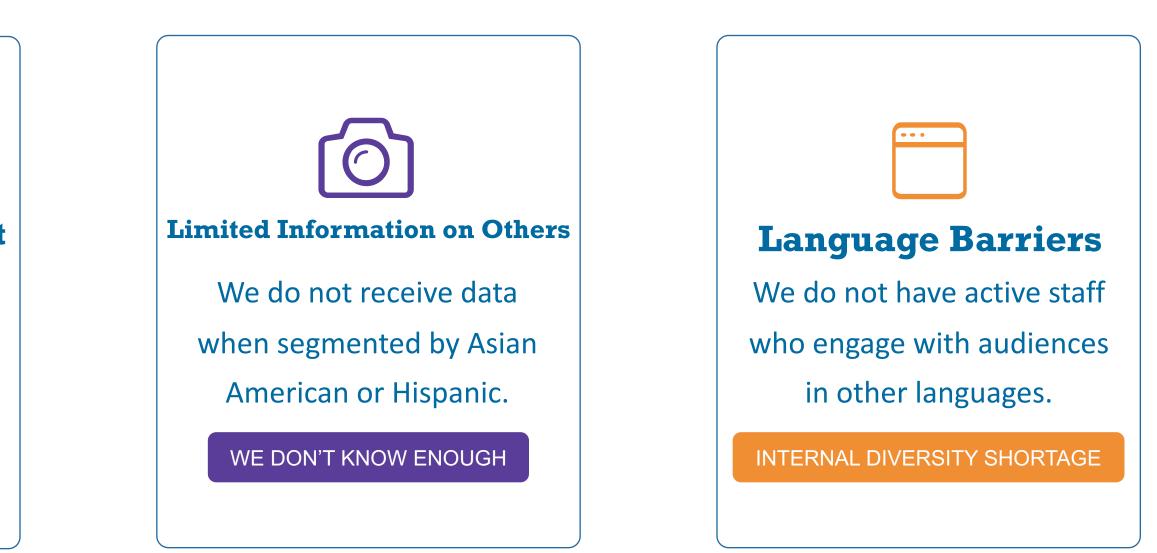

### Using Data To Help Guide Us In Being Inclusive

IndyPL appears to have around 700 monthly active users who fall into the Asian American and Hispanic multicultural affinity categories.

This data offers starting information to expand reach to diverse audiences and also supports providing diverse content to the audiences we already have.