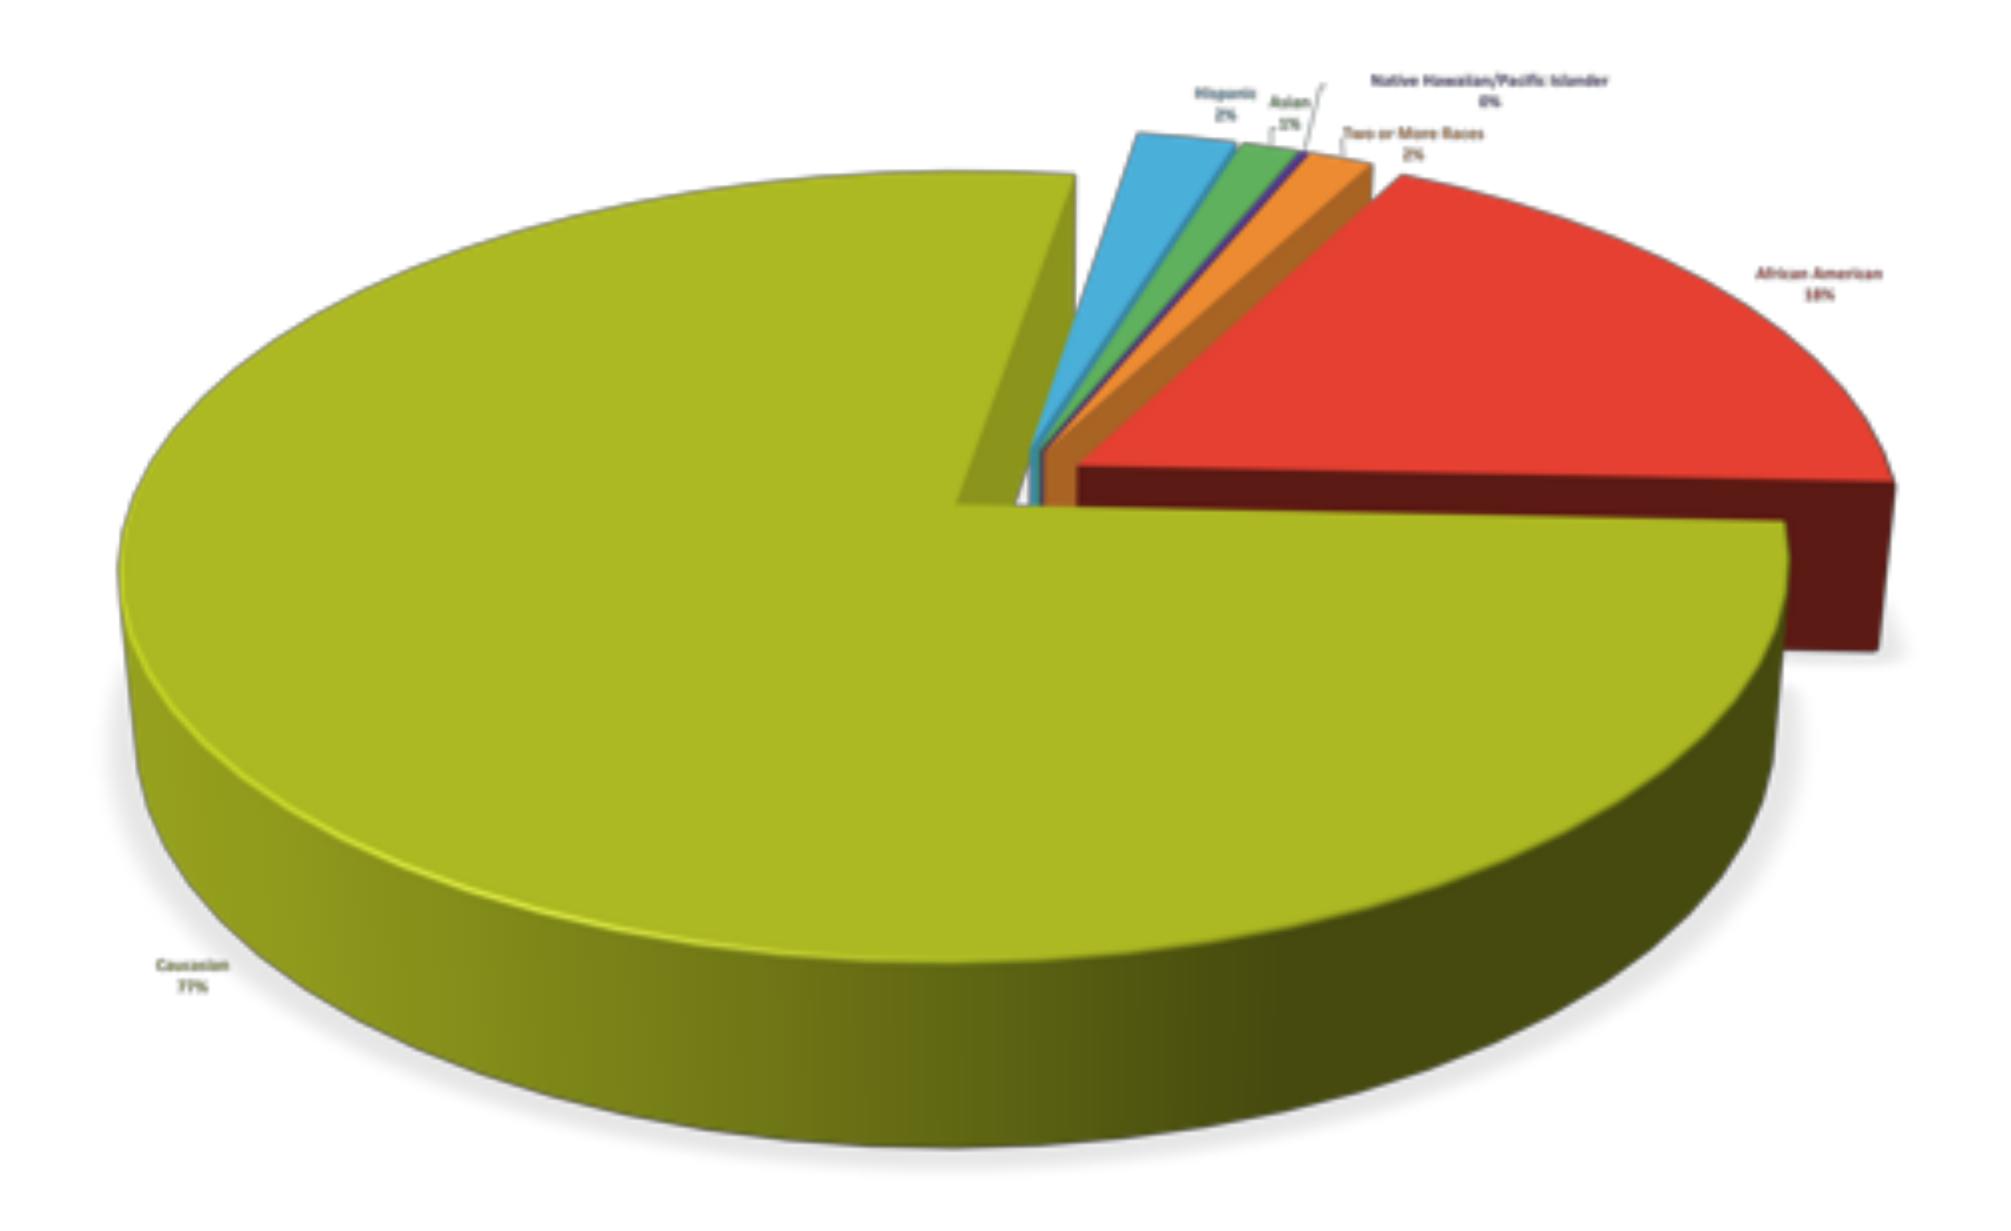

## **A Few Quick Facts** 2017 Annual Stats

There are 143 employees of color within The Indianapolis Public Library system, and 474 are Caucasian. This is of 617 total employees since December 31, 2017.

How Do The Numbers Add Up? 24.3% of IndyPL employees are of color. This is very common within the Library industry.

- What Does Our Internal Diversity Look Like?