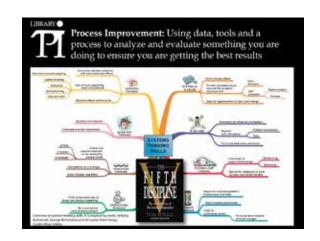

# ${f M}$ The Right Tools for the Job

- Root cause analysis
- •Simons' seven strategy questions
- Action priority matrix
- Plus/delta