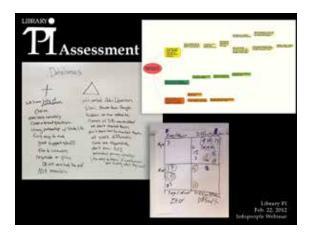

**Facilitation** is the art and craft of helping people work together to achieve great things















| <br> |
|------|
|      |
|      |
|      |
| <br> |
|      |
| <br> |
|      |
| <br> |
|      |
|      |
|      |
| <br> |
|      |







| Salay (1 P.M.4