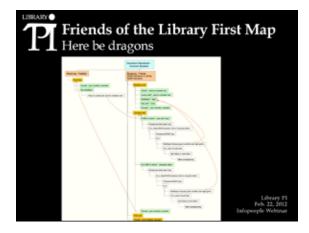

e lines that<br>the distance | alighation series to                                                                                                                                      | Stating pair ful articipati<br>No registerator of<br>Radoroson with citilar<br>albeit team articip                                                                   | KRATA   | be base               | Name of States                                                                                                                                  |











| <br> |
|------|
|      |
| <br> |
|      |
|      |
|      |
| <br> |
|      |
| <br> |
|      |
| <br> |



# ${f M}$ The Right Tools for the Job

- Root cause analysis
- •Simons' seven strategy questions
- Action priority matrix
- Plus/delta













# Progress or Completed Reserves Foundation Friends Gallery Community Services Special Collections













"I refuse to let lack of money be an excuse!"