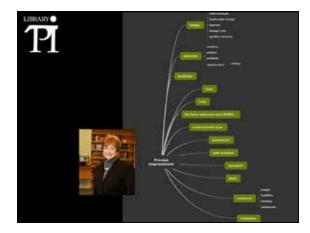

# ${f M}$ The Right Tools for the Job

- Root cause analysis
- •Simons' seven strategy questions
- Action priority matrix
- Plus/delta