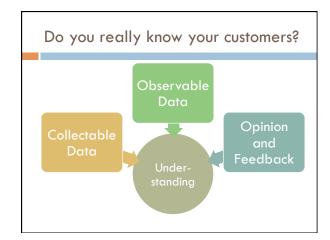

Discover your customers needs

What is one strategy or tool you could implement today to learn about your customer's needs? Type your answer in chat.