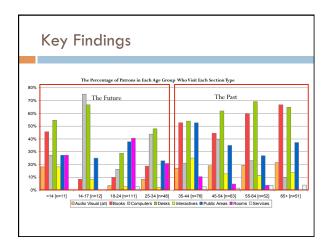

|   |
|                                           |   |

#### What is the Customer Focused Library?

The Customer Focused Library consciously steps outside of embedded assumptions and observes patron behavior to discover needs and opportunities.

"Don't try to change people's behavior – identify and design for it." – Anne Marie Luthro, VP Sales and Marketing, Envirosell

### Customer Focused Library Illinois



Indian Prairie Tuesday, November 13, 2007- Hours 12-8



Acorn Thursday, November 15, 2007- Hours 12-8 Friday, November 16, 2007- Hours 9-5



Frankfort Tuesday, November 13, 2007- Hours 12-8 Wednesday, November 14, 2007- Hours 9-5



North Park Thursday, November 15, 2007- Hours 12-8 Friday, November 16, 2007- Hours 9-5

### **Key Findings**













# **Applications and Successes Applications and Successes** RELIGION PERSONAL FINANCE Why the Customer Focused Library? ■ Expectations of individuals for service □ Responding to a shifting environment □ How do we know what our patrons want? ■Actions speak louder than words...







## Are your processes customer friendly? □ Is your first desk service focused? □ How often do you say no? □ How many steps does it take for someone to get what they need? Have you got the means to deliver? Reflect Assess What barriers do you have? Type a few words in chat: describe a barrier to being customer focused in your library.







| Library Guides/Online Tools