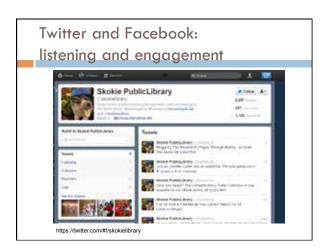

Discover your customers needs

What is one strategy or tool you could implement today to learn about your customer's needs? Type your answer in chat.