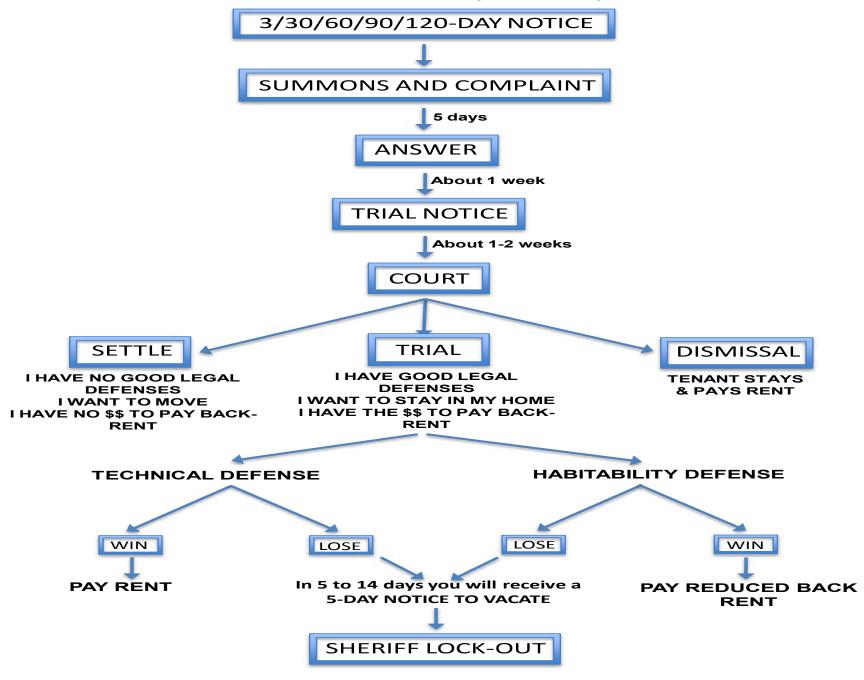

that make the rental unit unfit to live in or uninhabitable

### What is an Unlawful Detainer?

 Statutory procedure defined under California Code of Civil Procedure §1161-1179a

 Lawsuit that a landlord must file and win before he or she can evict a tenant

Also called an eviction lawsuit

### Rent Control

- Protections:
  - Rent increases are limited on a yearly basis
  - Greater Tenant Protections

Cities with Rent Control

Berkeley Beverly Hills East Palo Alto

Glendale Hayward Maywood

Los Angeles Oakland Palm Springs

Richmond Ridgecrest San Diego

San Francisco Santa Monica Thousand Oaks

West Hollywood

# Who are the Parties Involved in an Unlawful Detainer?

# Plaintiffs in Unlawful Detainers



# Defendants in Unlawful Detainers



#### THE UNLAWFUL DETAINER (EVICTION) PROCESS



# Notices to Terminate a Tenancy

#### **No Cause / Fault Notices**

- 30/60/90-day notice to vacate
  - Non-rent control properties
- 90-day notice
  - Government subsidized housing

#### **For Cause Evictions**

- Three-day notice to pay rent or quit
- Three day notice to cure or quit
- Three-day notice to quit

### Step 1: Eviction Notice Stage

# Notice must be **WRITTEN**

STRICT COMPLIANCE with CCP 1161 notice requirements

Time for compliance begins to run the day after notice is served

#### THREE DAY NOTICE TO PAY RENT OR QUIT

#### 10: Joseph Resident

AND ALL OTHERS IN POSSESSION:

YOU ARE HEREBY NOTIFIED that pursuant to the lease or rental agreement under which you hold the possession of the hereinafter described premises, there is now due and unpaid rent in the total sum of