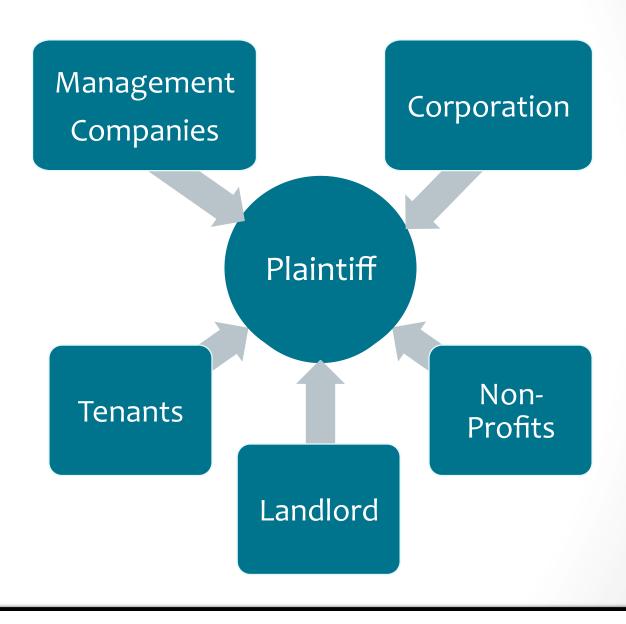

# Who are the Parties Involved in an Unlawful Detainer?

# Plaintiffs in Unlawful Detainers