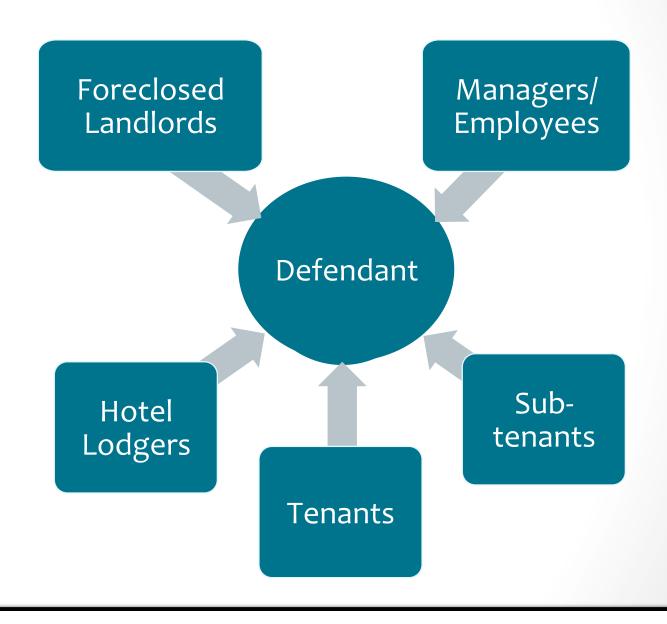

# Who are the Parties Involved in an Unlawful Detainer?

# Defendants in Unlawful Detainers