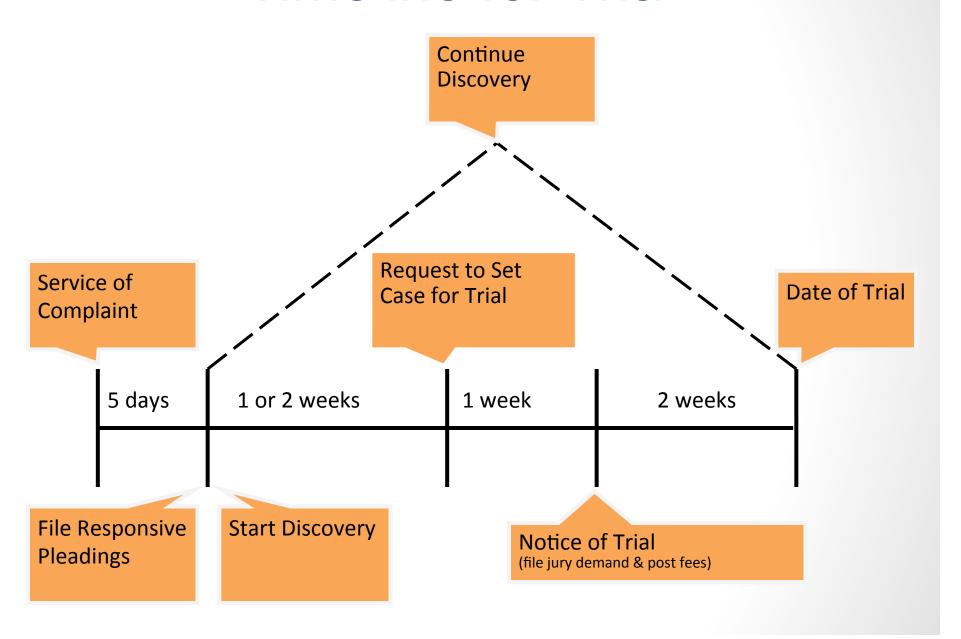

#### THE UNLAWFUL DETAINER (EVICTION) PROCESS

# Notices to Terminate a Tenancy

### Step 1: Eviction Notice Stage

#### Step 2: The Unlawful **Detainer**

The court eviction process begins by filing a summons and complaint

Named Defendant(s) must be served a copy of the summons and complaint

The Court will mail out a Notice stating that UD lawsuit has been filed