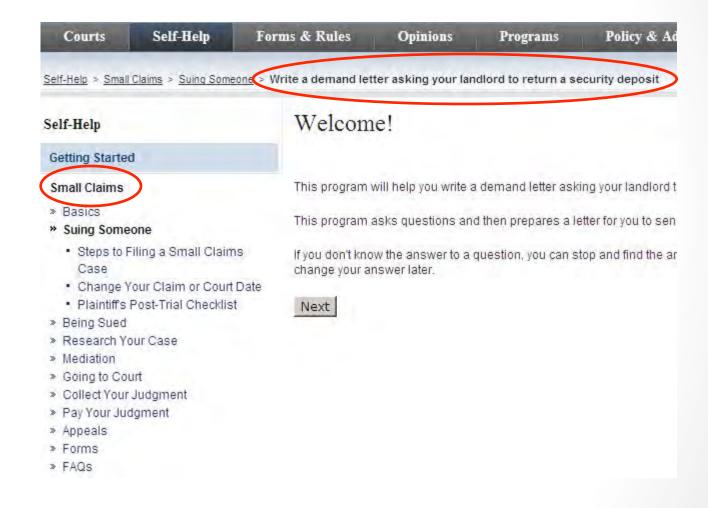

# Refund of Security Deposits

- Allowable deductions:
  - Unpaid rent
  - Cleaning the rental unit when tenant moves out
  - Repair of damages other than normal wear and tear
  - If the lease allows for cost of restoring or replacing personal property (such as keys or furniture)
- 21 calendar days or less after tenant moves out
  - Send tenant a full refund of security deposit OR
  - Mail or personally deliver an itemized statement
- If Landlord does not provide refund
  - Tenant can call or request a refund
  - Tenant can sue in small claims court