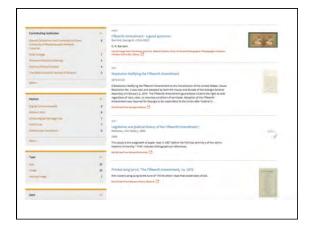

#### Search Tips

- Exact phrases: enclose with question marks
- Boolean operators: Combine multiple search terms using OR or NOT. (Default behavior is AND.)
- Wildcards: Use an asterisk (\*) as a substitute for any collection of characters within a word.