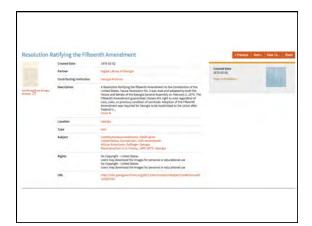

#### Search Tips

- Exact phrases: enclose with question marks
- Boolean operators: Combine multiple search terms using OR or NOT. (Default behavior is AND.)
- Wildcards: Use an asterisk (\*) as a substitute for any collection of characters within a word.