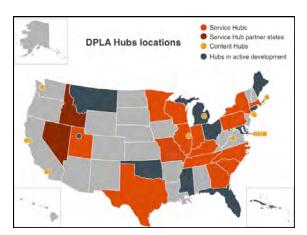

# How does DPLA get content? Content Hubs Service Hubs

#### **Content Hubs**

 Large institutions with more than 150,000 digital items work directly with DPLA

#### Service Hubs

- Provide DPLA a single feed of content from multiple cultural institutions in a state
- Helps institutions in that state collaborate and participate in DPLA

UMass Amherst Libraries